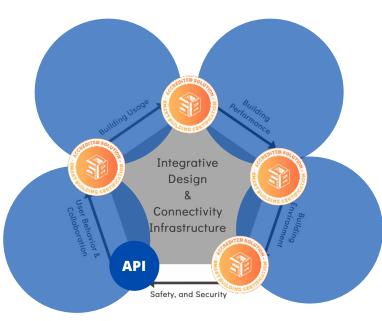

# Smart Building Certification Framework

### **Supports Certification:**

- Smart Building Certification
- Breeam

WELL

- LEED
- ISO Certification